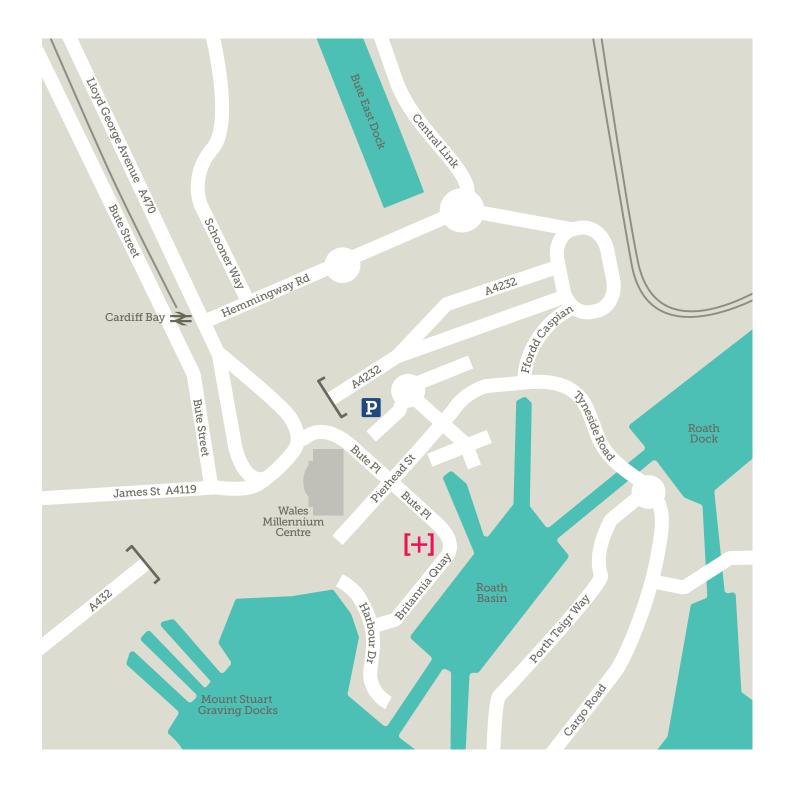

## Cardiff Office

3 Assembly Square Britannia Quay Cardiff CF10 4PL

0292 089 4200

## Finding the office

By Train

The office is a 20–25 minute walk, or short taxi journey, from Cardiff Central train station, and a 5 minute walk from Cardiff Bay train station.

By Car

We have 3 parking spaces available. These need to be booked in advance so please let us know if you would like to make use of one.

The entrance to our car park is accessed by driving around the corner at the bottom of Bute Place and past the glass front of 3 Assembly Square. Then immediately turn right down the sloped road along the edge of the building. Please use the intercom at the car park barrier to talk to reception, who will direct you to your reserved space.